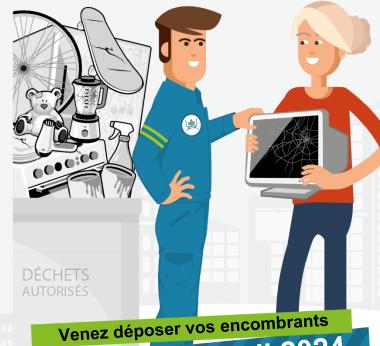

Déchets de Réemploi

## Le nouveau service de déchèterie qui se déplace dans votre quartier

**JOUETS & PUERICULTURE** 

**VAISSELLE** & DÉCO

LIVRES, CD & DVD

**APPAREILS** 

ÉLECTRIOUES

**DIVERS** 

Le jour de son implantation, aux horaires et sur le site dont vous aurez été préalablement informés (par bulletin municipal, affichage ou boîte aux lettres), vous serez autorisés à venir déposer vos déchets habituellement réceptionnés en déchèterie. Une solution de proximité simple, gratuite et citoyenne pour vos encombrants.

samedi 13 avril 2024

226 RUE FRANCOIS MITTERAND - LOON-PLAGE

8h-13h

Le créneau horaire doit impérativement être respecté et tout dépôt sauvage est strictement interdit

Plus d'infos sur www.communaute-urbaine-dunkerque.fr